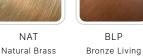

ALIGHT

PROJECT:

SKU #:

TYPE:

# SURFACE J-BOX

## MJB012203

The Surface Mount J-Box, part of the most diverse surface mount offerings available, represents the highest possible quality in materials and construction available anywhere. Use when surface mounting 12v or 120v fixtures where you need a wiring box to endure even the harshest elements.

- Perfect for hardscape and architectural installation
- •Ideal for lightweight & heavyweight fixtures

### CONFIGURATOR:



| DIMENSIONS | L3-1/2" x W2"          |
|------------|------------------------|
| VOLTAGE    | 12V, 120V              |
| FINISH     | Included Natural Brass |
| MATERIAL   | Brass                  |

<sup>\*</sup>For complete warranty terms, please visit: www.auroralight.com/warranty/



### AVAILABLE FINISHES:



NAT



Patina







NI Nickel PVD