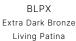

ECT:

SKU #:

TYPE:

# SURFACE J-BOX

## MJB012203

The Surface Mount J-Box, part of the most diverse surface mount offerings available, represents the highest possible quality in materials and construction available anywhere. Use when surface mounting 12v or 120v fixtures where you need a wiring box to endure even the harshest elements.

- Perfect for hardscape and architectural installation
- •Ideal for lightweight & heavyweight fixtures

### CONFIGURATOR:



| DIMENSIONS | L3-1/2" x W2"          |
|------------|------------------------|
| VOLTAGE    | 12V, 120V              |
| FINISH     | Included Natural Brass |
| MATERIAL   | Brass                  |

<sup>\*</sup>For complete warranty terms, please visit: www.auroralight.com/warranty/



### AVAILABLE FINISHES:



NAT



Patina







NI Nickel PVD