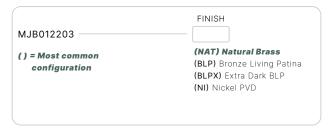

### CONFIGURATOR:

| DIMENSIONS | L3-1/2" x W2"          |
|------------|------------------------|
| VOLTAGE    | 12V, 120V              |
| FINISH     | Included Natural Brass |
| MATERIAL   | Brass                  |

### AVAILABLE FINISHES:

NAT

Patina

NI Nickel PVD