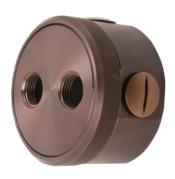

## MJB012203

The Surface Mount J-Box, part of the most diverse surface mount offerings available, represents the highest possible quality in materials and construction available anywhere. Use when surface mounting 12v or 120v fixtures where you need a wiring box to endure even the harshest elements.

- Perfect for hardscape and architectural installation
- •Ideal for lightweight & heavyweight fixtures