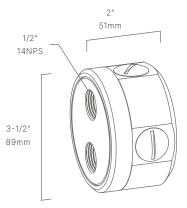

## MJB012203

The Surface Mount J-Box, part of the most diverse surface mount offerings available, represents the highest possible quality in materials and construction available anywhere. Use when surface mounting 12v or 120v fixtures where you need a wiring box to endure even the harshest elements.

- Perfect for hardscape and architectural installation
- •Ideal for lightweight & heavyweight fixtures

### CONFIGURATOR:

| DIMENSIONS | L3-1/2" x W2"          |
|------------|------------------------|
| VOLTAGE    | 12V, 120V              |
| FINISH     | Included Natural Brass |
| MATERIAL   | Brass                  |